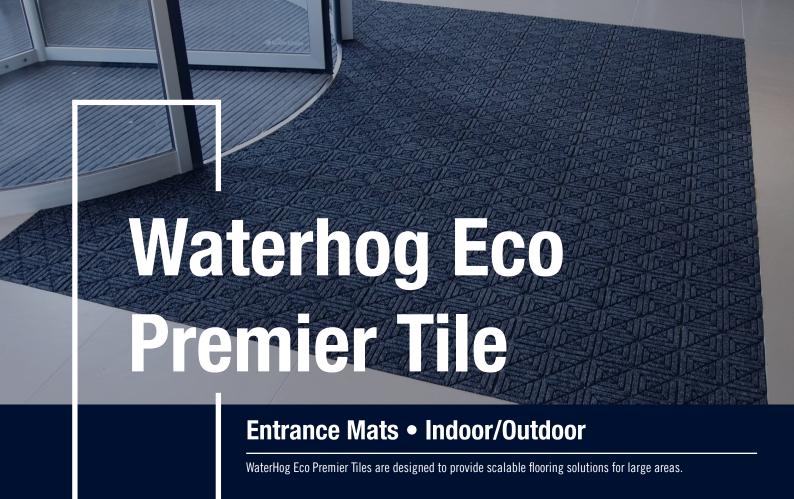

## **Waterhog Eco** Premier Tile Entrance Mats • Indoor/Outdoor

45,72 x 45,72

Sold in cases of 10 Size Tolerance: +/- 2%

\*black smoke is in stock in these sizes

Rubber reinforced textile