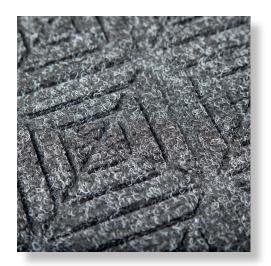

## Surface

Type: 100% post-consumer PET Polyester Fiber

850 gr/m<sup>2</sup> Weight: **Rubber Nubs:** 11.11 mm

**Backing** 

Type: 100% SBR Rubber (20% recycled content)

Thickness: 1.7 mm **Rubber Nubs:** 4.83 mm