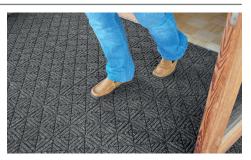

- 100% recycled fabric surface will not fade in the sun or rot in wet conditions.
- 100% resistant to bleach and sunlight.
- Heavy-duty rubber backing is made from 20% recycled rubber content and stays in place.
- Fast absorbing, quick drying polypropylene.
- Standard sizes

## Surface

Type: 100% post-consumer PET Polyester Fiber

850 gr/m<sup>2</sup> Weight: **Rubber Nubs:** 11.11 mm

**Backing** 

Type: 100% SBR Rubber (20% recycled content)

Thickness: 1.7 mm **Rubber Nubs:** 4.83 mm