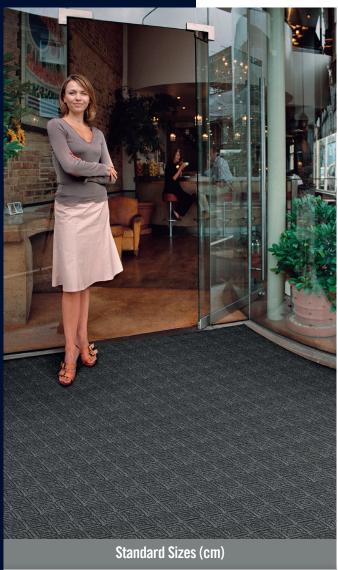

## **Waterhog Eco** Premier Tile Entrance Mats • Indoor/Outdoor

45,72 x 45,72

Sold in cases of 10 Size Tolerance: +/- 2%

\*black smoke is in stock in these sizes

Rubber reinforced textile